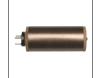

Item No. 1117P2 Overlap welding nozzle, 45 mm for converting the welding width

3400 W, 230 V

Item No. 3059P2T

Heating element

Heating element Ho00 W, 230 V

ITem No. 1113P2 Hem welding accessories 20 mm und 30 mm