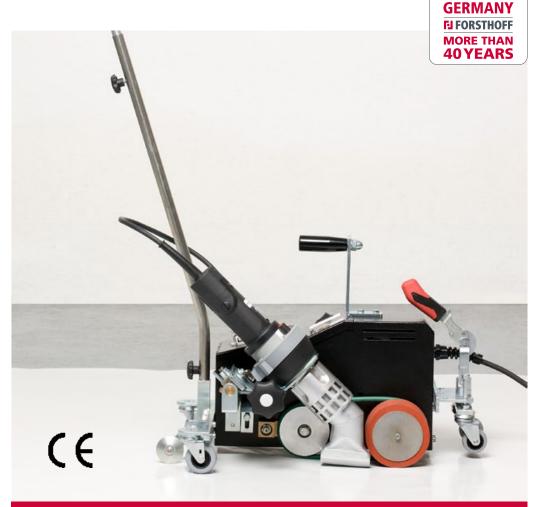

# FORSTHOFF-P2 hot air automatic welding machine

The efficient and manoeuvrable hot air automatic welding machine for the truck tarpaulin and advertising banner processor.

#### **Product description**

MADE IN

The automatic welding machine FORSTHOFF-P2 is the innovative successor of the successful FORSTHOFF-P models and an efficient and manoeuvrable device for welding truck tarpaulins, tents, awning materials and advertising banners. It produces optionally 20, 30, 40 and 45 mm wide overlap welds and may also be converted for welding in welting ropes. In addition, by mounting hem welding accessories, the automatic machine can without any difficulty be used for the production of 20 mm, 30 mm, 40 mm and 45 mm hems. The heat output of up to 4000 W 230 V AC is infinitely variable from 20 to 700 °C for an individual adjustment to different materials. The FORSTHOFF-P2 starts automatically after the weld head has been swivelled in. In addition, the infinitely variable speed adjustment of the modern generation of motors with their performance of up to 18 m/min., in conjunction with the holding-down device for crease-free welding, makes for an optimum welding result. Furthermore, the three-point support

ensures a reliable pressure on the tarpaulin. Thanks to a new generation of nozzles, tarpaulin fabrics can be welded with a speed of up to 11 m/min. Moreover, the device is equipped with a sturdy carrying handle and a telescopic guide handle that can be individually adjusted to the user's body height. The manoeuvrable and narrow casing design is optimally suited for using the FORSTHOFF-P2 in the truck tarpaulin and advertising banner sector.