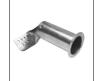

#### Accessories

Item No. 1116P2 Overlap welding nozzle, 20 mm for converting the welding width

Item No. 12900P2 Overlap welding nozzle, 30 mm for converting the welding width

Item No. 12910P2 Overlap welding nozzle, 40 mm for converting the welding width

Item No. 1117P2 Overlap welding nozzle, 45 mm for converting the welding width

3400 W, 230 V

Item No. 3059P2T

Heating element

Heating element Ho00 W, 230 V

ITem No. 1113P2 Hem welding accessories 20 mm und 30 mm