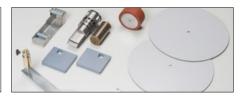

#### Accessories

Item No. 1116P2 Overlap welding nozzle, 20 mm for converting the welding width

Item No. 12900P2 Overlap welding nozzle, 30 mm for converting the welding width

Item No. 12910P2 Overlap welding nozzle, 40 mm for converting the welding width

Item No. 1117P2 Overlap welding nozzle, 45 mm for converting the welding width

3400 W, 230 V

Item No. 3059P2T

Heating element

Heating element Ho00 W, 230 V

ITem No. 1113P2 Hem welding accessories 20 mm und 30 mm

Item No. 1109P2
Hem welding accessories 40 mm
und 45 mm

Item No. 11240P2
Welting pressure
roller

Item No. 1091P2
Tape welding kit 50 mm for FORPLAST-P2
50 mm tape welding