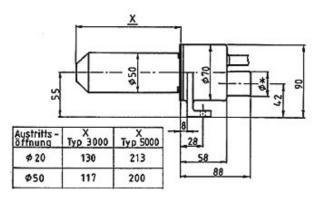

## **Technical specifications**

| Model      | 3000 with 230 V ~                                                                                      |
|------------|--------------------------------------------------------------------------------------------------------|
| Voltage    | 700 + 1200 W, 800 + 800 W, 800 + 1400 W, 1200 +<br>1800 W 3 x 600 W, 3 x 800 W, 3 x 1000 W, 3 x 1200 W |
| Weight     | 1,097 kg                                                                                               |
| Dimensions | Length 220 mm, width 80 mm, height 90 mm                                                               |
| Model      | 3000 with 400 V 3 ~                                                                                    |
| Voltage    | 3 x 600 W, 3 x 800 W, 3 x 1000 W, 3 x 1200 W                                                           |
| Weight     | 1.097 kg                                                                                               |
| Dimensions | Length 220 mm, width 80 mm, height 90 mm                                                               |
| Model      | 5000 with 230 V ~                                                                                      |
| Voltage    | 2200 W + 2800 W<br>3 x 1000 W, 3 x 1700 W, 3 x 2000 W, 3 x 2500 W                                      |
| Weight     | 1,097 kg                                                                                               |
| Dimensions | Length 300 mm, width 80 mm, height 90 mm                                                               |
| Model      | 5000 with 400 V 3 ~                                                                                    |
| Voltage    | 3 x 1000 W, 3 x 1700 W , 3 x 2000 W, 3 x 2500 W                                                        |
| Weight     | 1,097 kg                                                                                               |
| Dimensions | Length 300 mm, width 80 mm, height 90 mm                                                               |