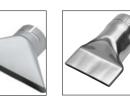

#### Accessories

 Item No. 4021
 Item No. 402

 Wide slot nozzle
 Wide slot noz

 150 x 1 mm, for
 x 10 mm, for

 model 3000, 3000E
 3000, 3000E

 Item No. 4022
 Item No. 4031

 Wide slot nozzle 150
 Wide slot nozzle

 x 10 mm, for model
 70 x 4 mm