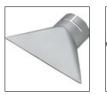

#### Accessories

 Item No. 4021
 Item No. 402

 Wide slot nozzle
 Wide slot noz

 150 x 1 mm, for
 x 10 mm, for

 model 3000, 3000E
 3000, 3000E

 Item No. 4022
 Item No. 4031

 Wide slot nozzle 150
 Wide slot nozzle

 x 10 mm, for model
 70 x 4 mm