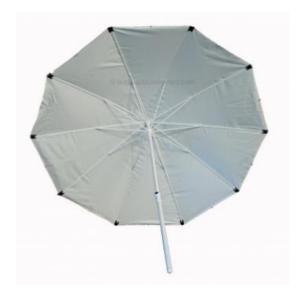

## Welding Umbrella D200

## www.HOLM-HOLM.dk

Data sheet

2 m. Welding Umbrella is quickly and easily set up. Polyester fabric which is PVC coated on the outside ensures long life. Delivered in fabric bag. A set of peg and rope can be purchased.

| Fabric              | White Polyester fabric, fire retardant coated with translucent PVC. |
|---------------------|---------------------------------------------------------------------|
| Stiffer             | Steel Profiles - Painted                                            |
| Pole                | Steel Pole 33/36 mm. Painted telescobe.                             |
| Bag                 | Delivered in fabric bag                                             |
| Dimensions          | Diameter 2,00 meter.                                                |
| Packing             | 1.35 x 0.17 x 0.17 m.                                               |
| Weight              | 5,0 kg.                                                             |
| Origin              | EU                                                                  |
| Customs Tariff Code | 63062200                                                            |
| Article no.         | 431.027                                                             |